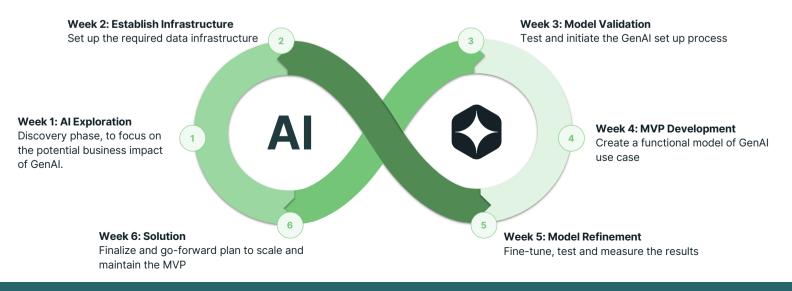

## Andela GenAI Impact Assessment Roadmap

#### **Customized AI Solutions:**

The GenAl Impact Assessment is a tailormade six-week program that focuses on the identification and realization of a GenAl business solution. We stand up a complete managed team of experts to ensure the success of the program from start to finish.